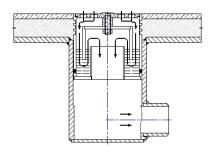

#### Notes:

◆The dimension "A" depends on the thickness of the floor "B".

◆ Typical assembly