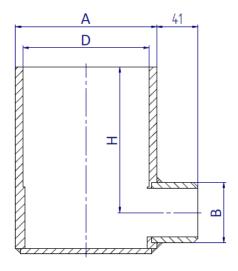

### MATERIALS AND DIMENSIONS

| Reference |                   | AB      |      | С                |     | Н    |     | D     | Material            |
|-----------|-------------------|---------|------|------------------|-----|------|-----|-------|---------------------|
| Kererer   | icc               |         | ו    | Standard Special |     | cial |     |       |                     |
| D-101-01  | 2″                | 141,3   | 60,3 | 120              | 124 | 160  | 202 | 126   |                     |
| D 101 03  | D 101 02 1 1/2"   |         | 40.3 | 70               | 80  |      | -   | 92    | Galvanised steel    |
| D-101-02  | D-101-02   1 1/2" | ″ 101,6 | 48,3 | 110              | 121 | 16   | 50  | 92    |                     |
| D-101-03  | 2″                | 140     | 55   | 120              | 124 | 160  | 202 | 126,3 |                     |
| D 101 04  | 1 1/2"            | 100     | F.O. | 70               | 80  |      | -   | 92    | Aluminium 6060/6082 |
| D-101-04  | 1 1/2"   100      |         | 50   | 110              | 120 | 16   | 50  | 92    |                     |
| D-101-05  | 2″                | 140     | 55   | 120              | 124 | 20   | )2  | 126   | Stainless Steel     |

#### MATERIALS AND DIMENSIONS

| Reference |        | Α     | В    | _   |          | Н       |     | D   | Material            |
|-----------|--------|-------|------|-----|----------|---------|-----|-----|---------------------|
|           |        | ^     |      |     | Standard | Special |     | D   | rioterioi           |
| D-102-01  | 2″     | 141,3 | 60,3 | 120 | 116      | 160     | 191 | 126 | Galvanised Steel    |
| D-102-02  | 1 1/2" | 101,6 | 48,3 | 110 | 102      | 150     | 182 | 92  | Galvailiseu Steel   |
| D-102-03  | 2″     | 140   | 55   | 120 | 116      | 160     | 191 | 126 | Aluminium 6060/6082 |
| D-102-04  | 1 1/2" | 100   | 50   | 110 | 101      | 150     | 181 | 92  | Alominion 0000/0002 |