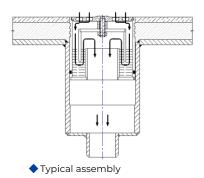

#### Design:

- ♦ Other materials are available.
- ◆ For special sizes with a higher "H" dimension than standard, special internal "C" heights can be offered.

♦ Typical assembly

| N° | COMPONENT | MATERIAL |
|----|-----------|----------|
| 1  | Grid      | RG-5     |
|    |           | AISI 316 |
| 2  | Body      | PCV      |

#### Design:

Possibility of manufacturing in other materials and dimensions.

♦ Typical assembly

| N° | COMPONENT | MATERIAL |
|----|-----------|----------|
| 1  | Grid      | RG-5     |
|    |           | AISI 316 |
| 2  | Body      | PCV      |