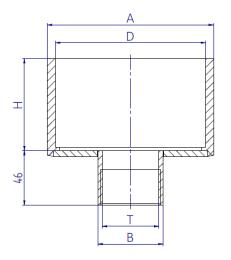

Vertical outlet. For welding.

# CHARACTERISTICS

#### Design:

- ♦ Other materials are available.
- ◆ For special sizes with a higher "H" dimension than standard, special internal "C" heights can be offered.

| N° | COMPONENT | MATERIAL |
|----|-----------|----------|
| 1  | Grid      | RG-5     |
|    |           | AISI 316 |
| 2  | Body      | PCV      |

### MATERIALS AND DIMENSIONS

| Reference |                   | AB      |      | С                |     | Н    |     | D     | Material            |
|-----------|-------------------|---------|------|------------------|-----|------|-----|-------|---------------------|
| Kererer   | icc               |         | ו    | Standard Special |     | cial |     |       |                     |
| D-101-01  | 2″                | 141,3   | 60,3 | 120              | 124 | 160  | 202 | 126   |                     |
| D 101 03  | D 101 02 1 1/2"   |         | 40.3 | 70               | 80  |      | -   | 92    | Galvanised steel    |
| D-101-02  | D-101-02   1 1/2" | ″ 101,6 | 48,3 | 110              | 121 | 16   | 50  | 92    |                     |
| D-101-03  | 2″                | 140     | 55   | 120              | 124 | 160  | 202 | 126,3 |                     |
| D 101 04  | 1 1/2"            | 100     | F.O. | 70               | 80  |      | -   | 92    | Aluminium 6060/6082 |
| D-101-04  | 1 1/2"   100      |         | 50   | 110              | 120 | 16   | 50  | 92    |                     |
| D-101-05  | 2″                | 140     | 55   | 120              | 124 | 20   | )2  | 126   | Stainless Steel     |