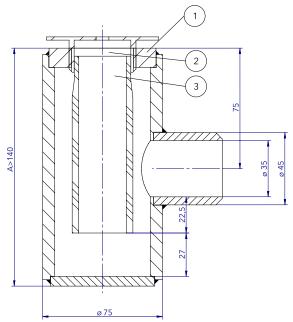

For shower.

#### CHARACTERISTICS

#### Design:

♦ Other materials and dimensions available

#### Notes:

◆The dimension "A" depends on the thickness of the floor "B".

◆ Typical assembly

### MATERIALS

| REF. | COMPONENT           | MATERIAL            |  |  |  |
|------|---------------------|---------------------|--|--|--|
| 1    | Body                | Galvanised steel    |  |  |  |
| 2    | Nipple              | Brass Chrome plated |  |  |  |
| 3    | Hydraulic seal tube | PVC                 |  |  |  |