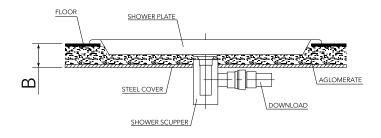

For shower.

#### CHARACTERISTICS

#### Design:

♦ Other materials and dimensions available

#### Notes:

◆The dimension "A" depends on the thickness of the floor "B".

◆ Typical assembly

### MATERIALS

| REF. | COMPONENT           | MATERIAL            |  |  |  |
|------|---------------------|---------------------|--|--|--|
| 1    | Body                | Galvanised steel    |  |  |  |
| 2    | Nipple              | Brass Chrome plated |  |  |  |
| 3    | Hydraulic seal tube | PVC                 |  |  |  |