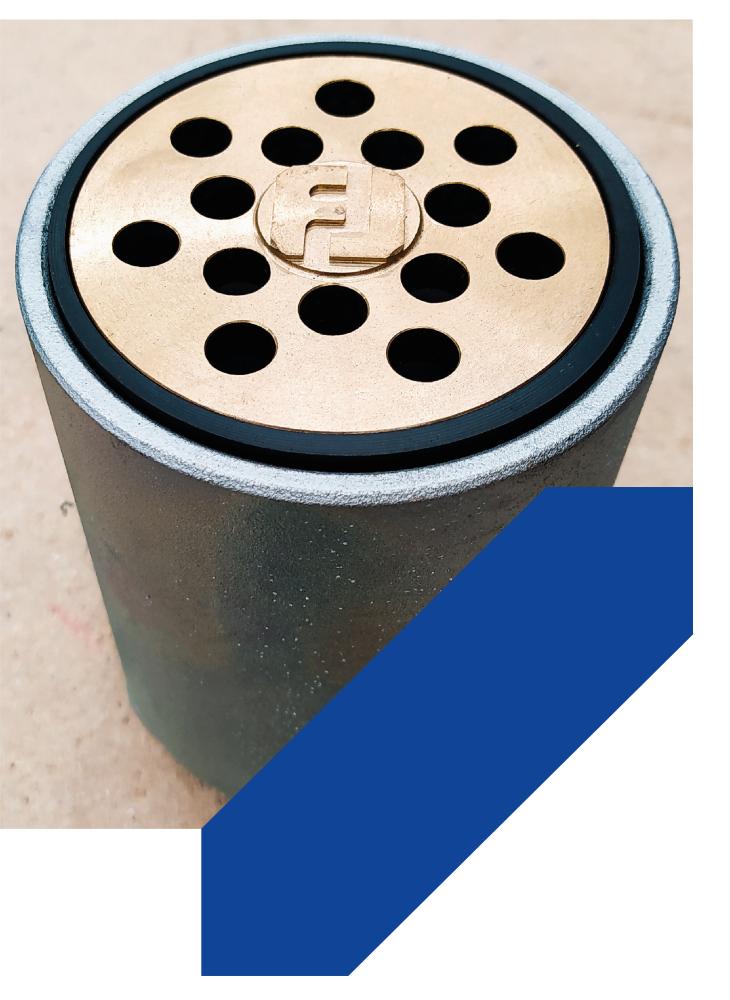

Vertical outlet. For welding.

#### Design:

- ♦ Other materials are available.
- ◆ For special sizes with a higher "H" dimension than standard, special internal "C" heights can be offered.

| N° | COMPONENT | MATERIAL |
|----|-----------|----------|
| 1  | Grid      | RG-5     |
|    |           | AISI 316 |
| 2  | Body      | PCV      |