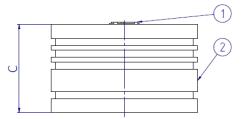

### CHARACTERISTICS

#### Design:

- ♦ Other materials are available.
- ◆ For special sizes with a higher "H" dimension than standard, special internal "C" heights can be offered.

♦ Typical assembly

| N° | COMPONENT | MATERIAL |
|----|-----------|----------|
| 1  | Grid      | RG-5     |
|    |           | AISI 316 |
| 2  | Body      | PCV      |