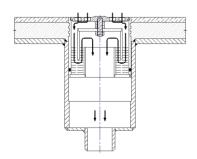

#### Notes:

◆The dimension "A" depends on the thickness of the floor "B".

◆ Typical assembly

### MATERIALS

| REF. | COMPONENT           | MATERIAL            |  |  |  |
|------|---------------------|---------------------|--|--|--|
| 1    | Body                | Galvanised steel    |  |  |  |
| 2    | Nipple              | Brass Chrome plated |  |  |  |
| 3    | Hydraulic seal tube | PVC                 |  |  |  |