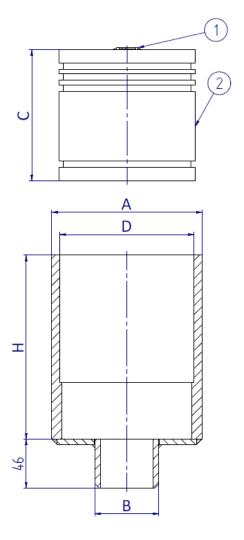

#### Design:

- ♦ Other materials are available.
- ◆ For special sizes with a higher "H" dimension than standard, special internal "C" heights can be offered.

| N° | COMPONENT | MATERIAL |
|----|-----------|----------|
| 1  | Grid      | RG-5     |
|    |           | AISI 316 |
| 2  | Body      | PCV      |

### MATERIALS AND DIMENSIONS

| Reference |                   | AB      |      | С                |     | Н    |     | D     | Material            |
|-----------|-------------------|---------|------|------------------|-----|------|-----|-------|---------------------|
| Kererer   | icc               |         | ו    | Standard Special |     | cial |     |       |                     |
| D-101-01  | 2″                | 141,3   | 60,3 | 120              | 124 | 160  | 202 | 126   |                     |
| D 101 03  | D 101 02 1 1/2"   |         | 40.3 | 70               | 80  |      | -   | 92    | Galvanised steel    |
| D-101-02  | D-101-02   1 1/2" | ″ 101,6 | 48,3 | 110              | 121 | 16   | 50  | 92    |                     |
| D-101-03  | 2″                | 140     | 55   | 120              | 124 | 160  | 202 | 126,3 |                     |
| D 101 04  | 1 1/2"            | 100     | F.O. | 70               | 80  |      | -   | 92    | Aluminium 6060/6082 |
| D-101-04  | 1 1/2"   100      |         | 50   | 110              | 120 | 16   | 50  | 92    |                     |
| D-101-05  | 2″                | 140     | 55   | 120              | 124 | 20   | )2  | 126   | Stainless Steel     |