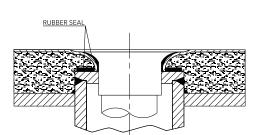

#### Notes:

◆The dimension "A" depends on the thickness of the floor "B".

◆ Typical assembly

### MATERIALS

| REF. | COMPONENT           | MATERIAL            |  |  |  |
|------|---------------------|---------------------|--|--|--|
| 1    | Body                | Galvanised steel    |  |  |  |
| 2    | Nipple              | Brass Chrome plated |  |  |  |
| 3    | Hydraulic seal tube | PVC                 |  |  |  |