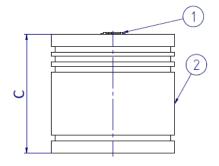

# CHARACTERISTICS

#### Design:

- ♦ Other materials are available.
- ◆ For special sizes with a higher "H" dimension than standard, special internal "C" heights can be offered.

| N° | COMPONENT | MATERIAL |
|----|-----------|----------|
| 1  | Grid      | RG-5     |
|    |           | AISI 316 |
| 2  | Body      | PCV      |